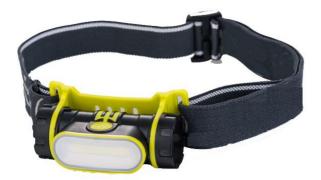

## ET340039

Bulb: COB (High-Low), Strobe (Cree Bulb)

Battery: 3 x AAA Max. Output: 250 Lm 3 Modes: High-Low-Strobe

Run Time: 5h

7TH FL. No.325, FU HSING N. ROAD.

TAIPEI, TAIWAN,

TEL: 886-2-27135577 FAX: 886-2-27152218