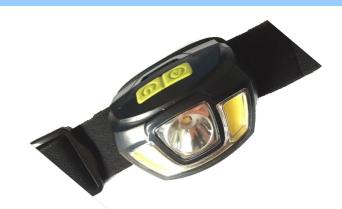

## ET340040

Bulb: 2W

Battery: 3.7v2200mAh 18650 Li-ion

Max. Output: 150 Lm 3 Modes: High-Low-Strobe

Run Time: 4h With USB Port

With Sensor Function