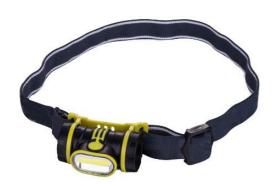

## ET340038

Bulb: 2W

Battery: 3 x AAA Max. Output: 150 Lm 3 Modes: High-Low-Strobe

Run Time: 5h