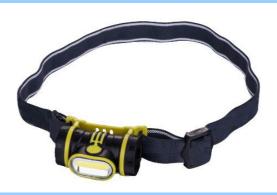

# ET3400382

Bulb: 2W

Battery: 1 x AA Max. Output: 90 Lm

3 Modes: High-Low-Strobe

Run Time: 2.5h